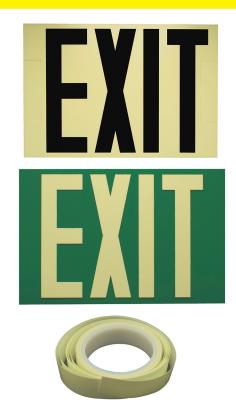

## **SKIT** EXIT DOOR KIT

If you can't see the **EXIT**, you can't get out! Great for industrial buildings, schools and sports complexes.

- 1. Photoluminescent **FEVERSE** Exit Sign overlay, affixes to existing EXIT sign to assure emergency performance 6 ½" x 9 ½"
  - Self-adhesive panel
  - Reverses the exit sign's function when the power is off
  - Alternate use as a Low Level safety sign
- 2. Photoluminescent Low Level safety sign 6 %" x 9 1/8"
  - Green PVC with glowing letters with adhesive back
  - Gives egress direction in smoke filled environment
- 3. Acrylic photoluminescent tape 1" x 20' roll
  - Outline door and push bar for easy access to egress route