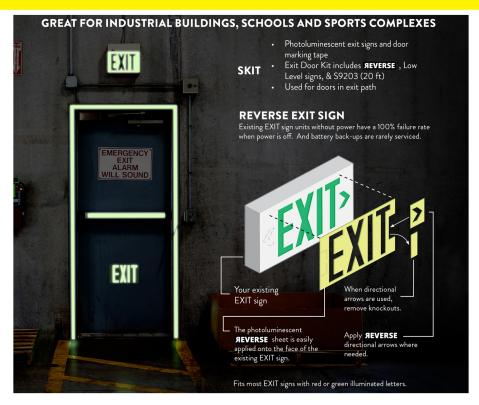

## **SKIT** EXIT DOOR KIT

If you can't see the **EXIT**, you can't get out! Great for industrial buildings, schools and sports complexes.

- 1. Photoluminescent **FEVERSE** Exit Sign overlay, affixes to existing EXIT sign to assure emergency performance 6 ½" x 9 ½"
  - Self-adhesive panel
  - Reverses the exit sign's function when the power is off
  - Alternate use as a Low Level safety sign
- 2. Photoluminescent Low Level safety sign 6 %" x 9 1/8"
  - Green PVC with glowing letters with adhesive back
  - Gives egress direction in smoke filled environment
- 3. Acrylic photoluminescent tape 1" x 20' roll
  - Outline door and push bar for easy access to egress route