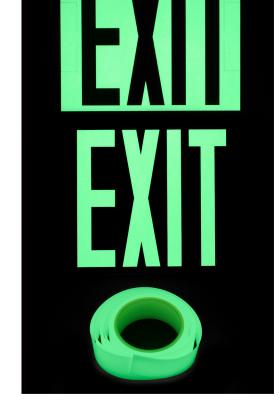

## **SKIT** EXIT DOOR KIT

If you can't see the **EXIT**, you can't get out! Great for industrial buildings, schools and sports complexes.

- 1. Photoluminescent **FEVERSE** Exit Sign overlay, affixes to existing EXIT sign to assure emergency performance 6 ½" x 9 ½"
  - Self-adhesive panel
  - Reverses the exit sign's function when the power is off
  - Alternate use as a Low Level safety sign
- 2. Photoluminescent Low Level safety sign 6 %" x 9 1/8"
  - Green PVC with glowing letters with adhesive back
  - Gives egress direction in smoke filled environment
- 3. Acrylic photoluminescent tape 1" x 20' roll
  - Outline door and push bar for easy access to egress route