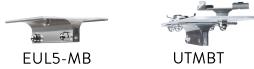

## Options:

CEILING MOUNT

- Available in silver, green, red and black
- Mounting Brackets: