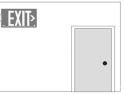

## EUL50 & EUL502 | EXIT SIGNS

Photoluminescent Exit Signs Cannot Fail!

They require no electricity, eliminating the need for battery backup and light bulb testing: Attach above the door or directly on the door.

- Single and double sided available
- 50' Viewing Distance photoluminescent letters
- 90-minute emergency iullumination
- 16" x 9" Dimension
- Optional mounting brackets available
- Perfect for low level exit signs, now required in R-1 occupancy
- <u>No</u> wiring
- <u>No</u> maintenance
- <u>No</u> energy use
- <u>No</u> failure