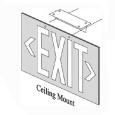

## Options:

CEILING MOUNT

- Available in silver, green, red and black
- Mounting Brackets: