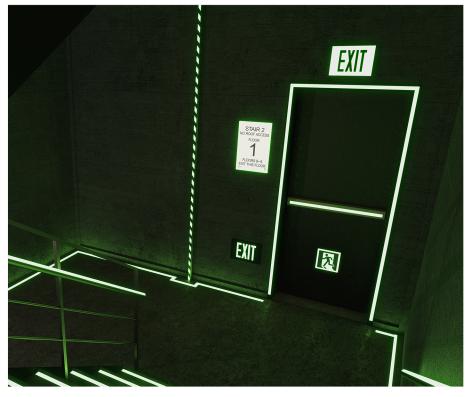

## EUL50 & EUL502 | EXIT SIGNS

Photoluminescent Exit Signs Cannot Fail!

They require no electricity, eliminating the need for battery backup and light bulb testing: Attach above the door or directly on the door.

- Single and double sided available
- 50' Viewing Distance photoluminescent letters
- 90-minute emergency iullumination
- 16" x 9" Dimension
- Optional mounting brackets available
- Perfect for low level exit signs, now required in R-1 occupancy
- <u>No</u> wiring
- <u>No</u> maintenance
- <u>No</u> energy use
- <u>No</u> failure

Code Compliant in all 50 states: Code compliant: ICC/IBC/IFC/NFPA 101/OSHA

UL 924 listed

CUL)US

10-Year Warranty