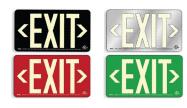

## Options:

CEILING MOUNT

- Available in silver, green, red and black
- Mounting Brackets: